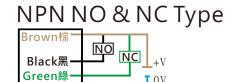

|          |
| temperature  | Operating: -20 ~ 55℃ / RH 35 ~85% |          |
| & humidity   | (with no icing or condensation)   |          |
| range        |                                   |          |

| Ambient      | Lamplight < 3000 Lux / Sunlight < 10000 Lux  |  |
|--------------|----------------------------------------------|--|
| illumination |                                              |  |
| Housing      | Case: Zinc Alloy Die Casting / Lens: Acrylic |  |
| material     |                                              |  |
| Connecting   | Pre-wired 2M Cable                           |  |
| method       |                                              |  |
| Accessories  | Screws · Adjustment screwdriver              |  |

## **Dimension**



## Wiring Diagram