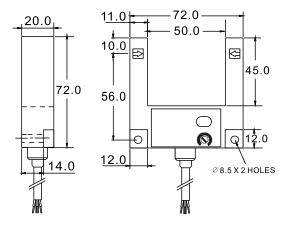

|                                   |          |
| temperature  | Operating: -20 ~ 55℃ / RH 35 ~85% |          |
| & humidity   | (with no icing or condensation)   |          |
| range        |                                   |          |

| Ambient      | Lamplight < 3000 Lux / Sunlight < 10000 Lux  |  |
|--------------|----------------------------------------------|--|
| illumination |                                              |  |
| Housing      | Case: Zinc Alloy Die Casting / Lens: Acrylic |  |
| material     |                                              |  |
| Connecting   | Pre-wired 2M Cable                           |  |
| method       |                                              |  |
| Accessories  | Screws · Adjustment screwdriver              |  |

## **Dimension**



## Wiring Diagram