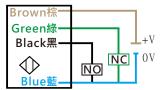

|          |
| temperature  | Operating: -20 ~ 55℃ / RH 35 ~85% |          |
| & humidity   | (with no icing or condensation)   |          |
| range        |                                   |          |

| Ambient      | Lamplight < 3000 Lux / Sunlight < 10000 Lux  |  |
|--------------|----------------------------------------------|--|
| illumination |                                              |  |
| Housing      | Case: Zinc Alloy Die Casting / Lens: Acrylic |  |
| material     |                                              |  |
| Connecting   | Pre-wired 2M Cable                           |  |
| method       |                                              |  |
| Accessories  | Screws · Adjustment screwdriver              |  |

## **Dimension**



## Wiring Diagram